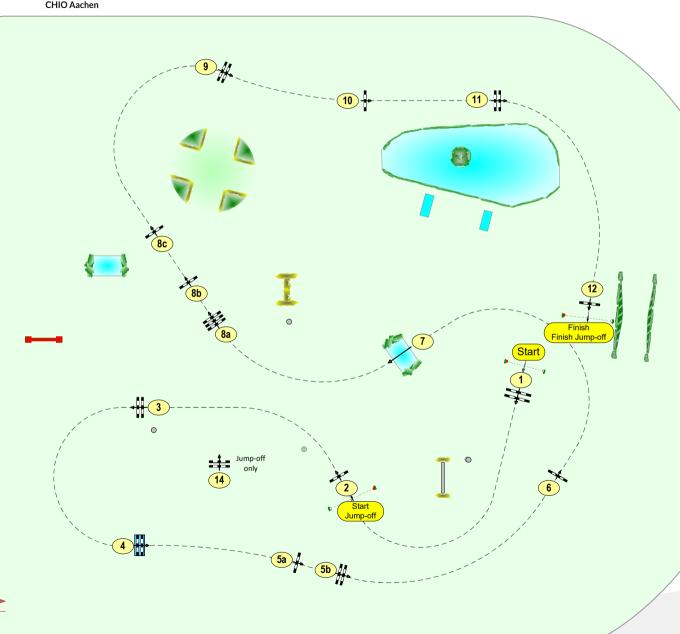

## **World Equestrian Festival CHIO Aachen 2019**

Class No.: S 8

Stand:

18.07.2019 17:00:4

Mercedes-Benz Nations Cup Challenge Trophy of the Federal Republic of Germany

Thursday, 18/07/2019

| Table: A<br>FEI RG / Art. 26<br>Height: 1,60 m                                      | 4 + Annex VIII, Art. 6           |
|-------------------------------------------------------------------------------------|----------------------------------|
| Speed:                                                                              | 400 m/min                        |
| Length:<br>Time allowed:<br>Time limit:                                             | 530 m<br>80 sec<br>160 sec       |
| Obstacles:<br>Efforts:<br>Penalty sec                                               | 12<br>15                         |
| 1st Jump-off:<br><u>2-3-14-8bc-9-11-</u><br>Length:<br>Time allowed:<br>Time limit: | 12<br>340 m<br>51 sec<br>102 sec |
|                                                                                     |                                  |
| Course Designer:<br>Mr. Frank Rothenberger (GER)                                    |                                  |